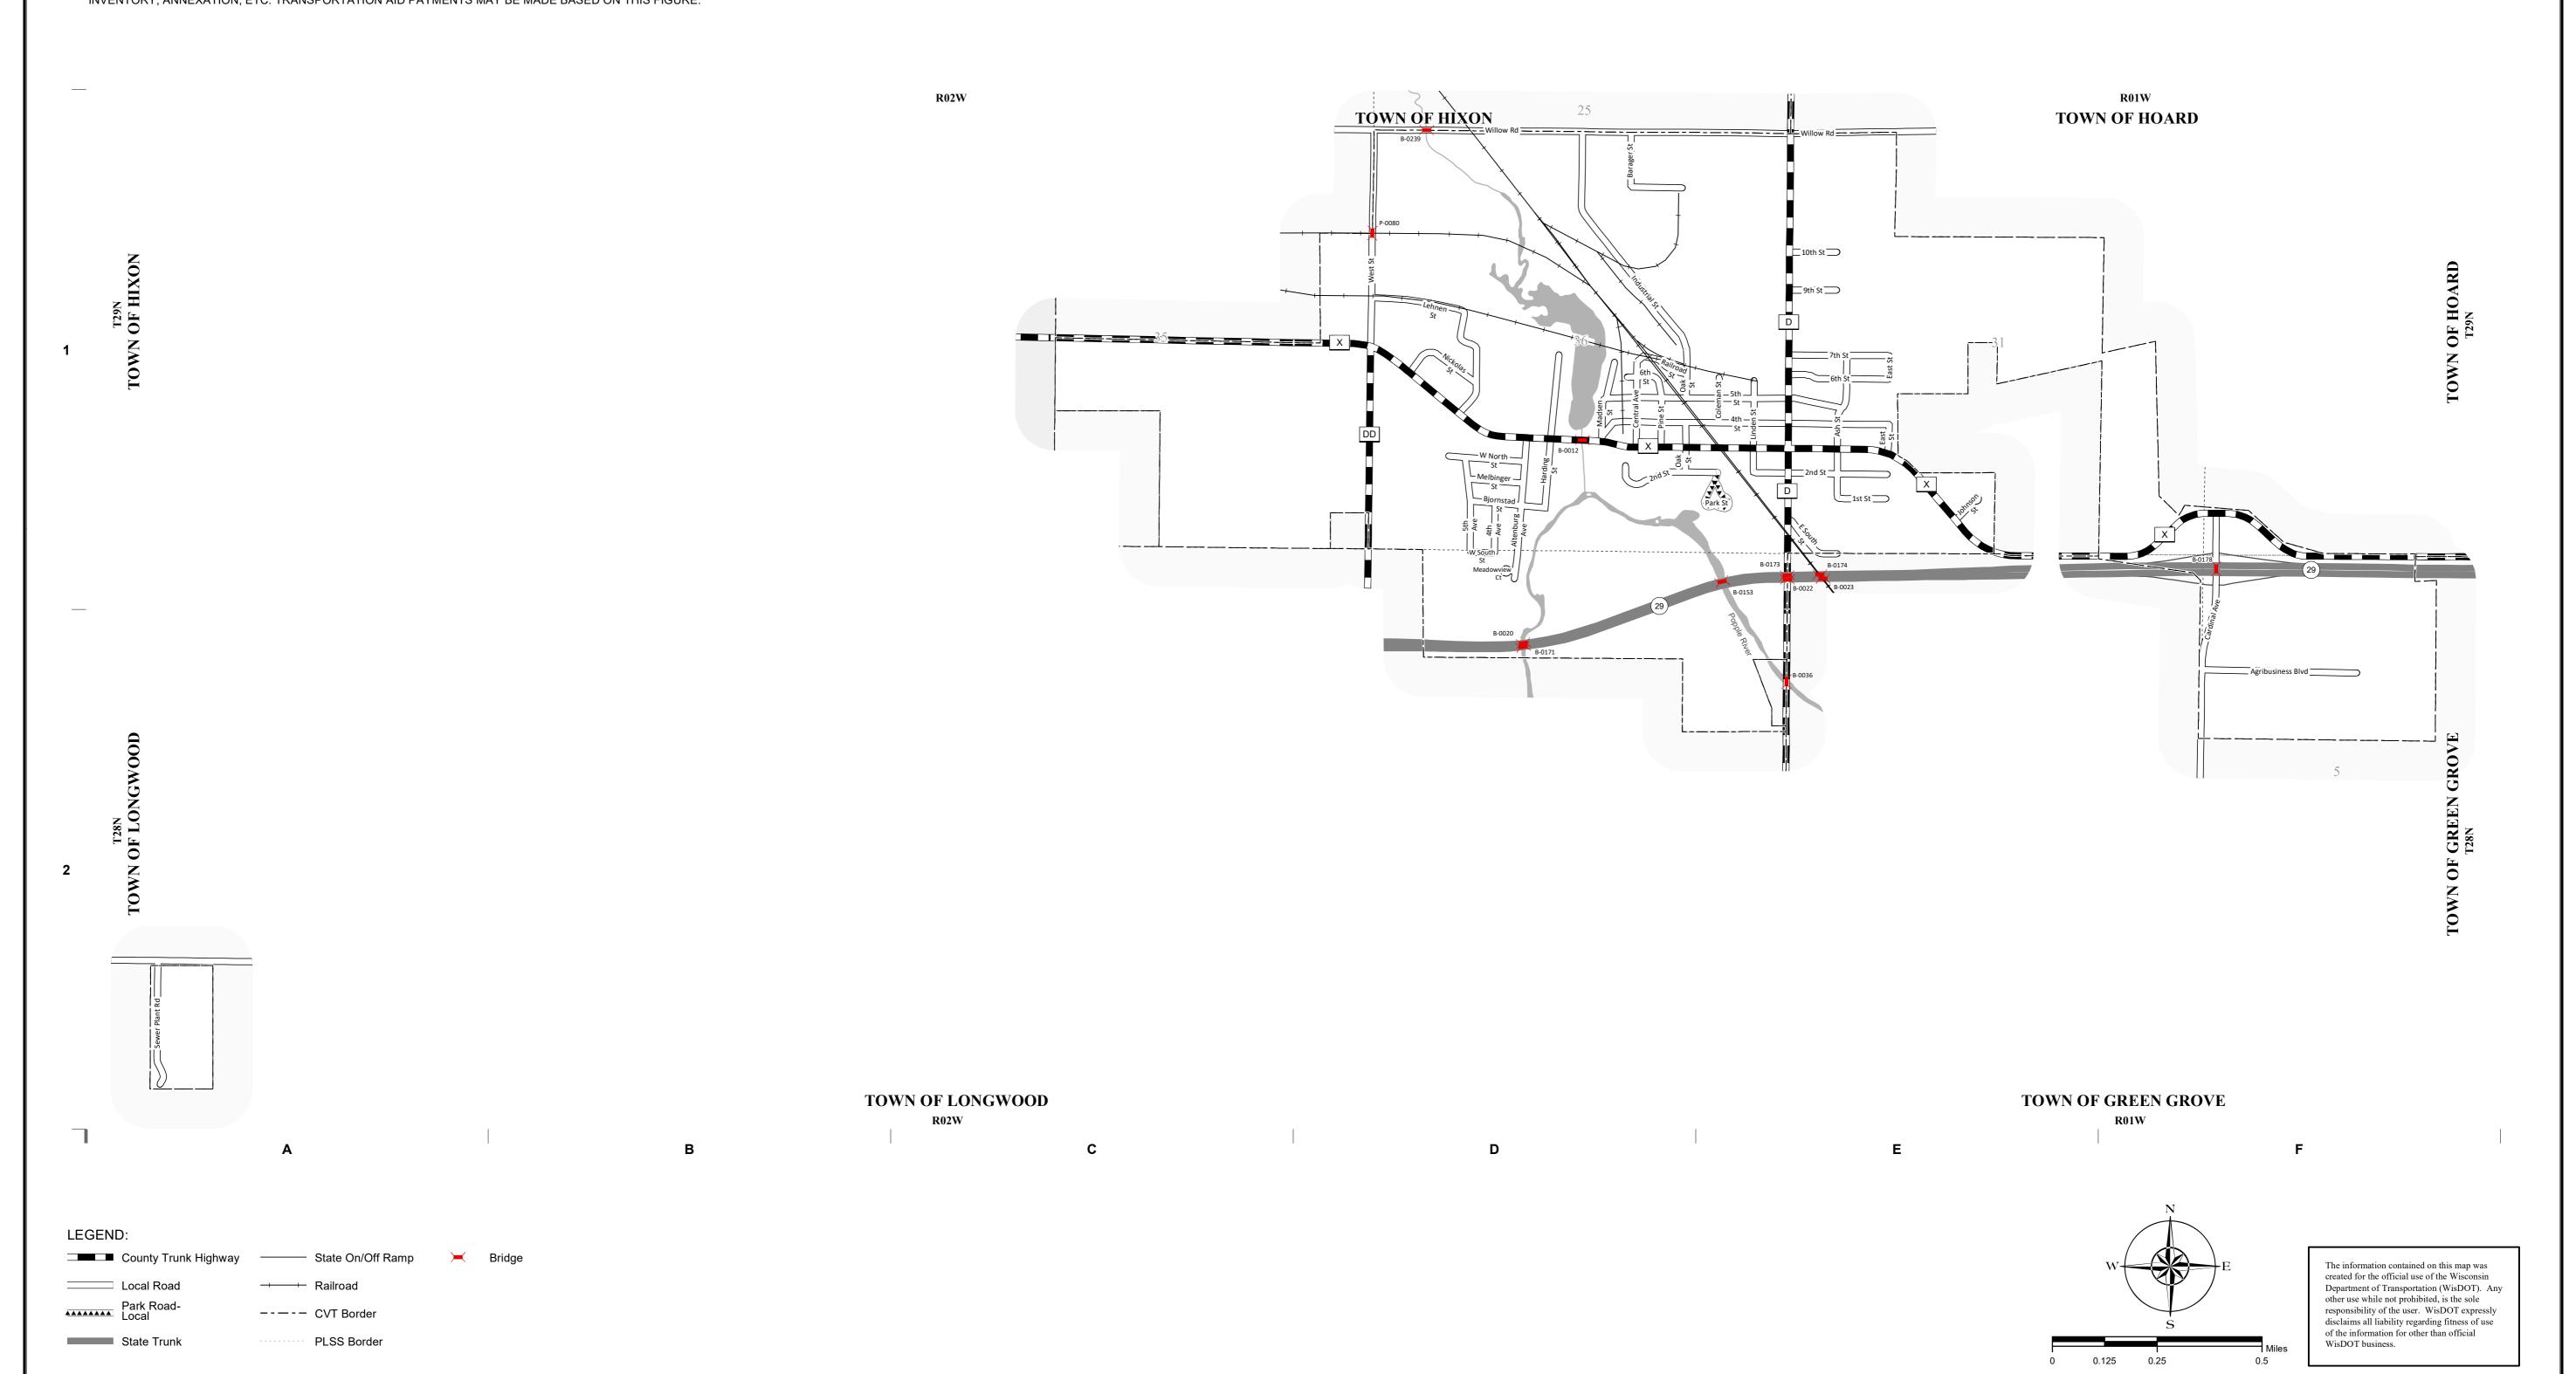

C-OWEN

CITY OF

**OWEN** 

COUNTY: CLARK

## STATE OF WISCONSIN WISCONSIN DEPARTMENT OF TRANSPORTATION

MILEAGE FOR COUNTY OTHER ROADS

4.28 00.00

- (1) THIS DATA REPRESENTS THE LAST CERTIFIED MILEAGE AS CORRECTED BY WISDOT WHICH MAY HAVE BEEN USED FOR PAST TRANSPORTATION AIDS.
- (2) THE TOWN CHAIRMAN OR CITY/VILLAGE CLERK IS TO FILL IN THE MILEAGE TO BE CERTIFIED AS OPEN TO THE PUBLIC AS OF THE FOLLOWING JANUARY, INCLUDING THE NEW CHANGES THAT ARE MADE ON THE PLAT.
- (3) THIS DATA REPRESENTS MILEAGE ADJUSTMENTS MADE BY WISDOT DUE TO FIELD VERIFICATION, INVENTORY, ANNEXATION, ETC. TRANSPORTATION AID PAYMENTS MAY BE MADE BASED ON THIS FIGURE.