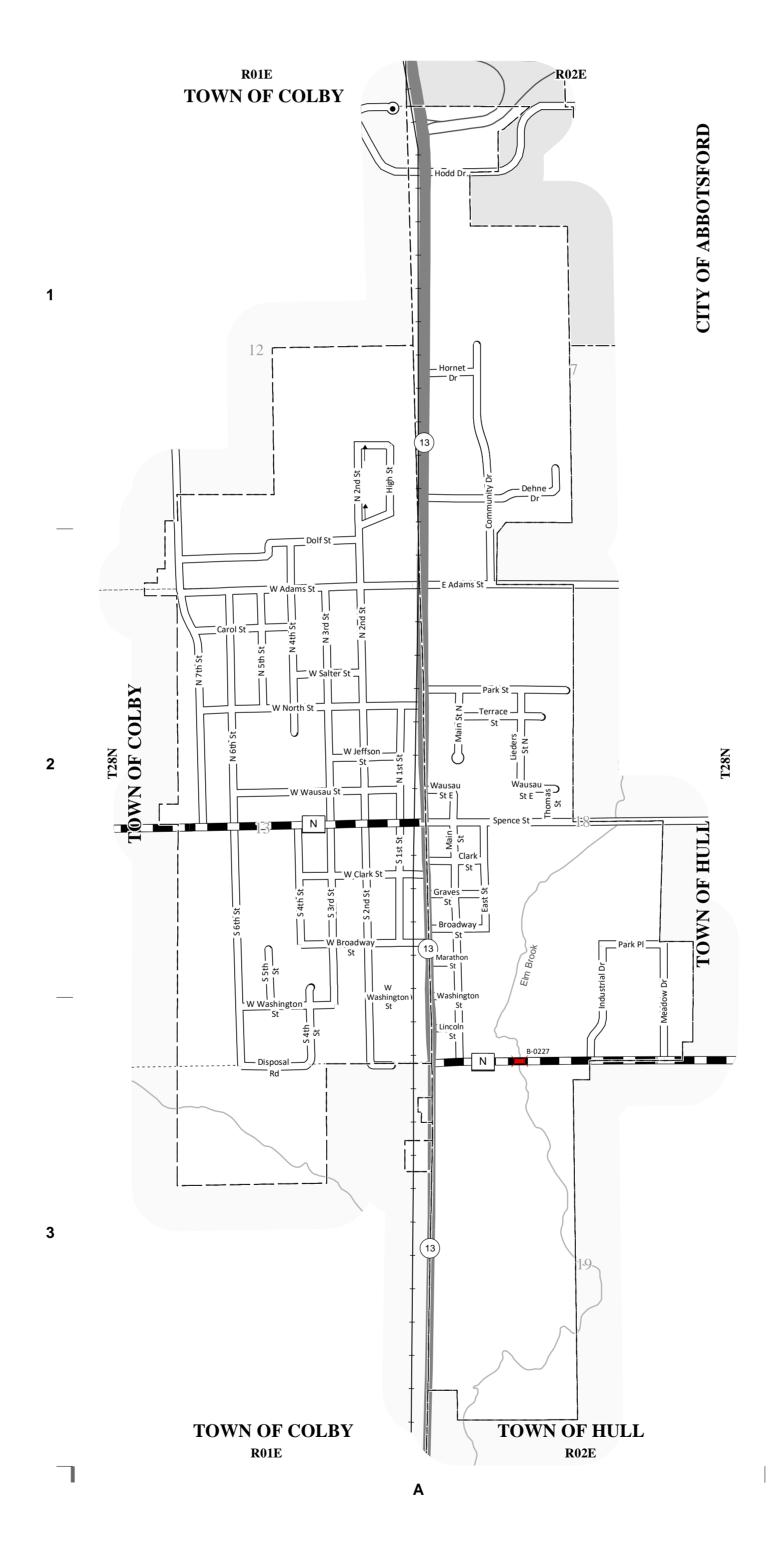

## CITY OF COLBY COUNTY: CLARK, MARATHON

| COUNTY: CL  | ARK                    |
|-------------|------------------------|
| MILEAGE FOR | MILEAGE FOR            |
| COUNTY      | COUNTY                 |
| TDUNKC      | OTHER                  |
| TRUNKS      | ROADS                  |
| 0.50        | 00.00                  |
|             |                        |
| COUNTY: MA  | ARATHON                |
| COUNTY: MA  | ARATHON<br>MILEAGE FOR |
|             |                        |
| COUNTY      | MILEAGE FOR            |
| MILEAGE FOR | MILEAGE FOR<br>COUNTY  |