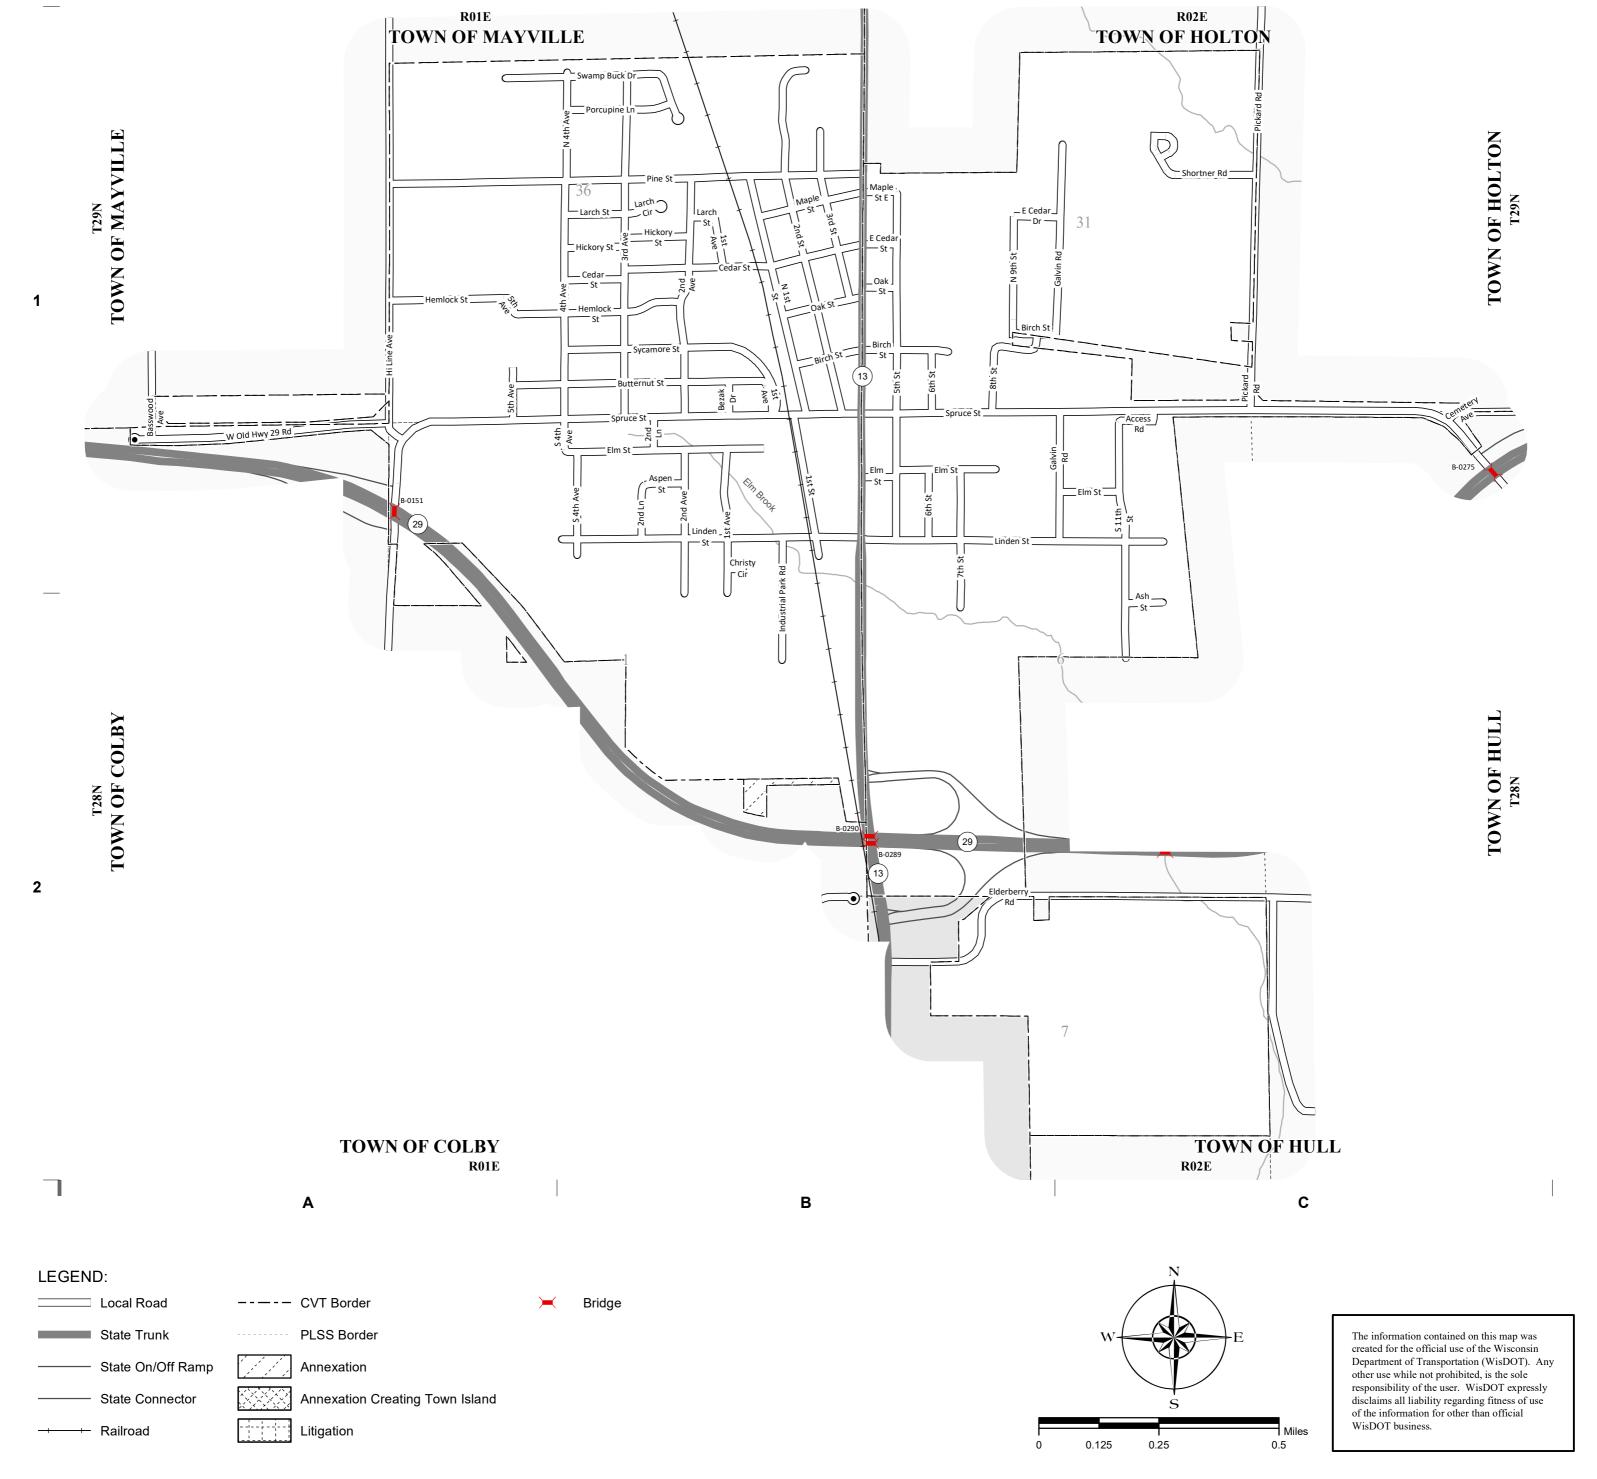

ame:      | Title:                                                                    |
| (3)              | 4-1-22 |                                       | Signature: | Date:                                                                     |

(1) THIS DATA REPRESENTS THE LAST CERTIFIED MILEAGE AS CORRECTED BY WISDOT WHICH MAY HAVE BEEN USED FOR PAST TRANSPORTATION AIDS.

- (2) THE TOWN CHAIRMAN OR CITY/VILLAGE CLERK IS TO FILL IN THE MILEAGE TO BE CERTIFIED AS OPEN TO THE PUBLIC AS OF THE FOLLOWING JANUARY, INCLUDING THE NEW CHANGES THAT ARE MADE ON THE PLAT.
- (3) THIS DATA REPRESENTS MILEAGE ADJUSTMENTS MADE BY WISDOT DUE TO FIELD VERIFICATION, INVENTORY, ANNEXATION, ETC. TRANSPORTATION AID PAYMENTS MAY BE MADE BASED ON THIS FIGURE.

## CITY OF ABBOTSFORD COUNTY: CLARK, MARATHON





10-201 37-201

C-ABBOTSFORD