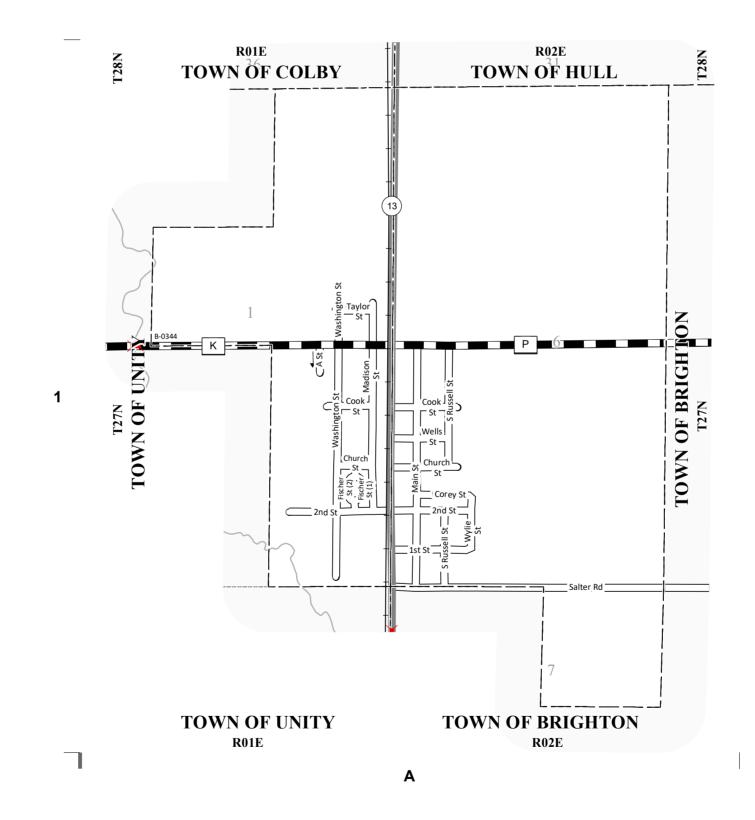

## VILLAGE OF UNITY

COUNTY: CLARK, MARATHON

| COUNTY: CLARK      |                                |
|--------------------|--------------------------------|
| MILEAGE FOR        | MILEAGE FOR                    |
| COUNTY             | COUNTY                         |
| TRUNKS             | OTHER                          |
| TRUNKS             | ROADS                          |
| 0.38               | 00.00                          |
| COUNTY: MARATHON   |                                |
| COUNTY: MA         | RATHON                         |
| COUNTY: MA         | ARATHON<br>MILEAGE FOR         |
|                    |                                |
| MILEAGE FOR COUNTY | MILEAGE FOR                    |
| MILEAGE FOR        | MILEAGE FOR<br>COUNTY          |
| MILEAGE FOR COUNTY | MILEAGE FOR<br>COUNTY<br>OTHER |