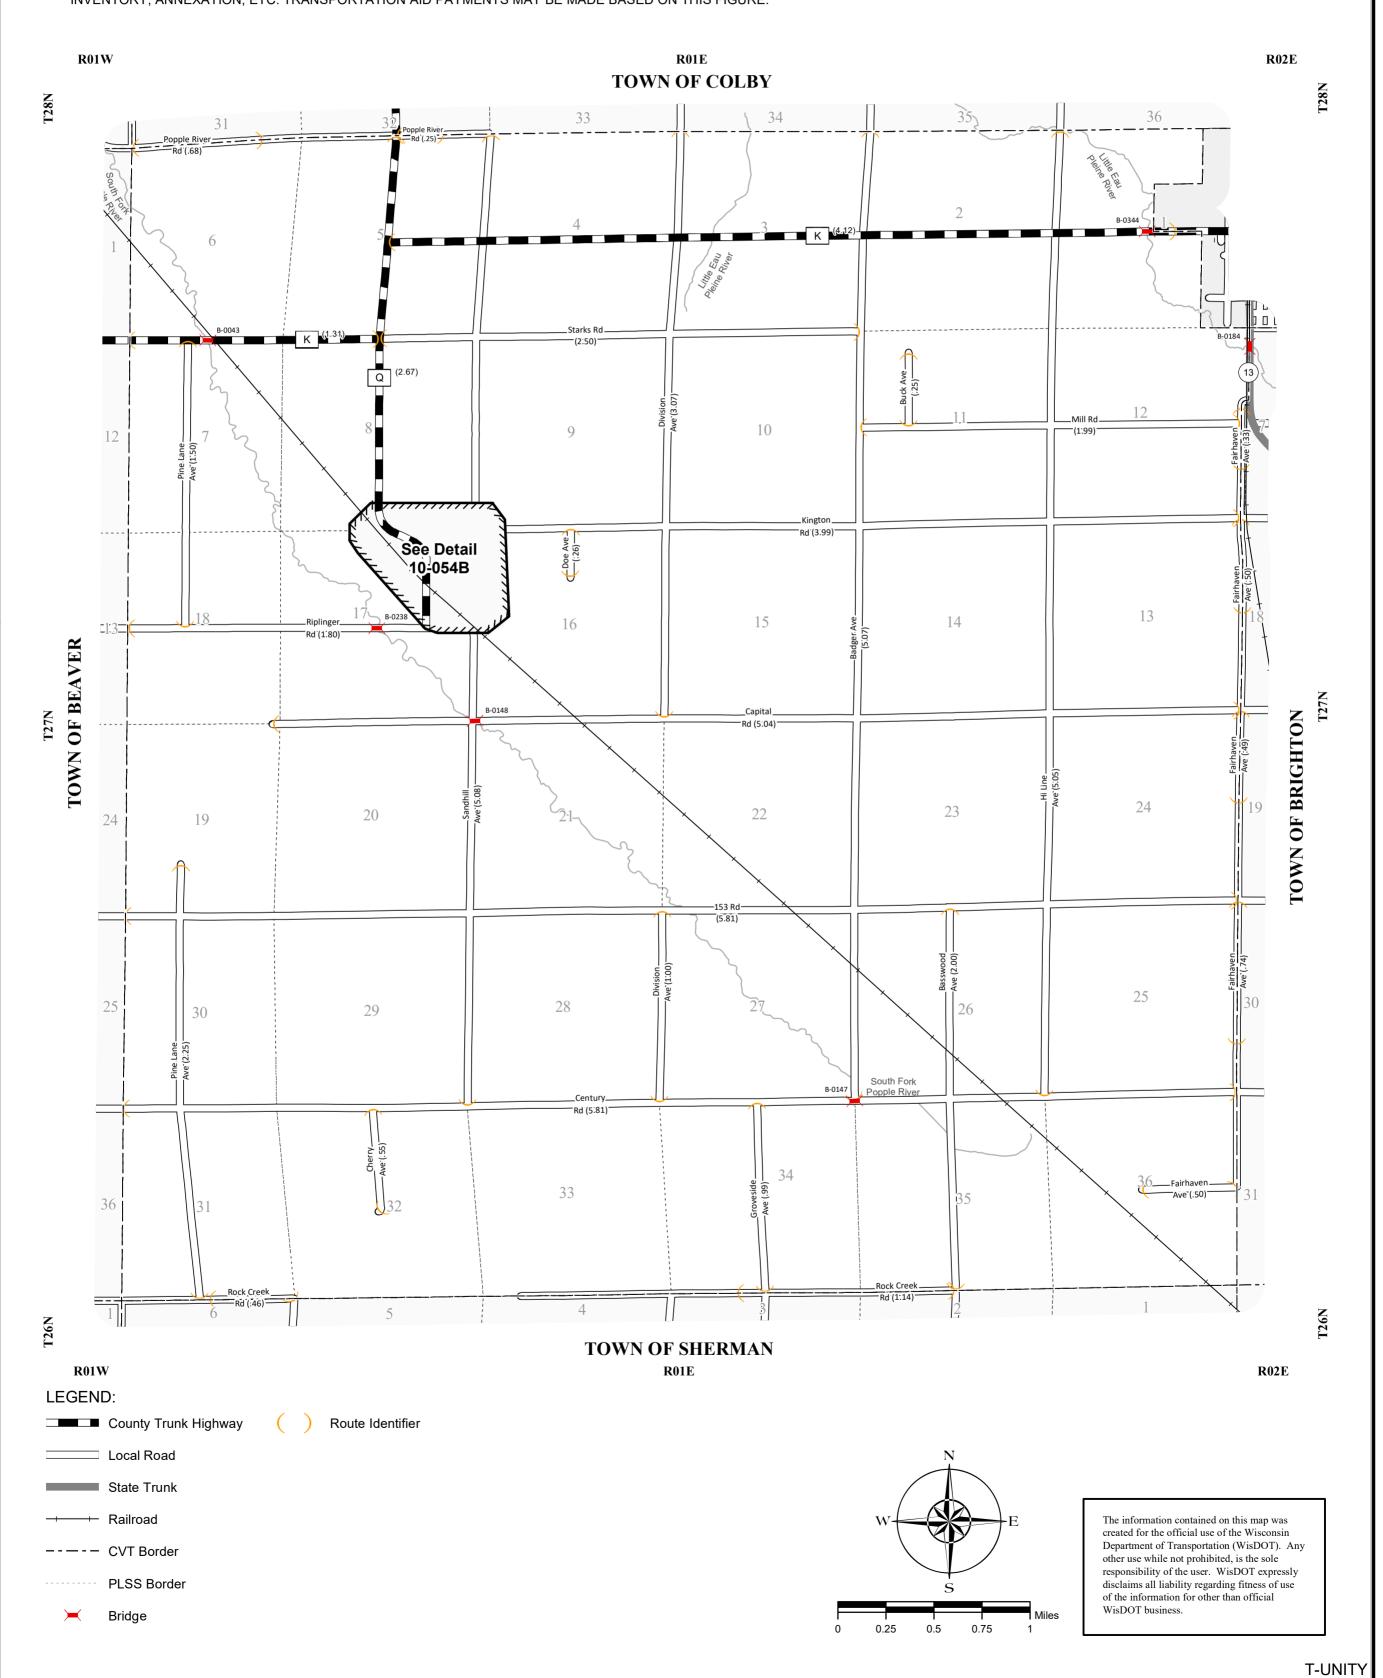

## STATE OF WISCONSIN WISCONSIN DEPARTMENT OF TRANSPORTATION TOWN PLAT RECORD

|     | DATE   | MILEAGE FOR<br>LOCAL<br>ROADS/STREETS | LOCAL ROADS/STREETS  Certified in accordance with sec. 86.30 Wis. stat. |
|-----|--------|---------------------------------------|-------------------------------------------------------------------------|
| (1) | 4-1-21 | 60.77                                 |                                                                         |
| (2) | 1-1-22 |                                       | Name: Title:                                                            |
| (3) | 4-1-22 |                                       | Signature: Date:                                                        |

## TOWN OF UNITY COUNTY: CLARK

MILEAGE FOR COUNTY
COUNTY
TRUNKS ROADS

00.00

8.10

- (1) THIS DATA REPRESENTS THE LAST CERTIFIED MILEAGE AS CORRECTED BY WISDOT WHICH MAY HAVE BEEN USED FOR PAST TRANSPORTATION AIDS.
- (2) THE TOWN CHAIRMAN OR CITY/VILLAGE CLERK IS TO FILL IN THE MILEAGE TO BE CERTIFIED AS OPEN TO THE PUBLIC AS OF THE FOLLOWING JANUARY, INCLUDING THE NEW CHANGES THAT ARE MADE ON THE PLAT.
- (3) THIS DATA REPRESENTS MILEAGE ADJUSTMENTS MADE BY WISDOT DUE TO FIELD VERIFICATION, INVENTORY, ANNEXATION, ETC. TRANSPORTATION AID PAYMENTS MAY BE MADE BASED ON THIS FIGURE.