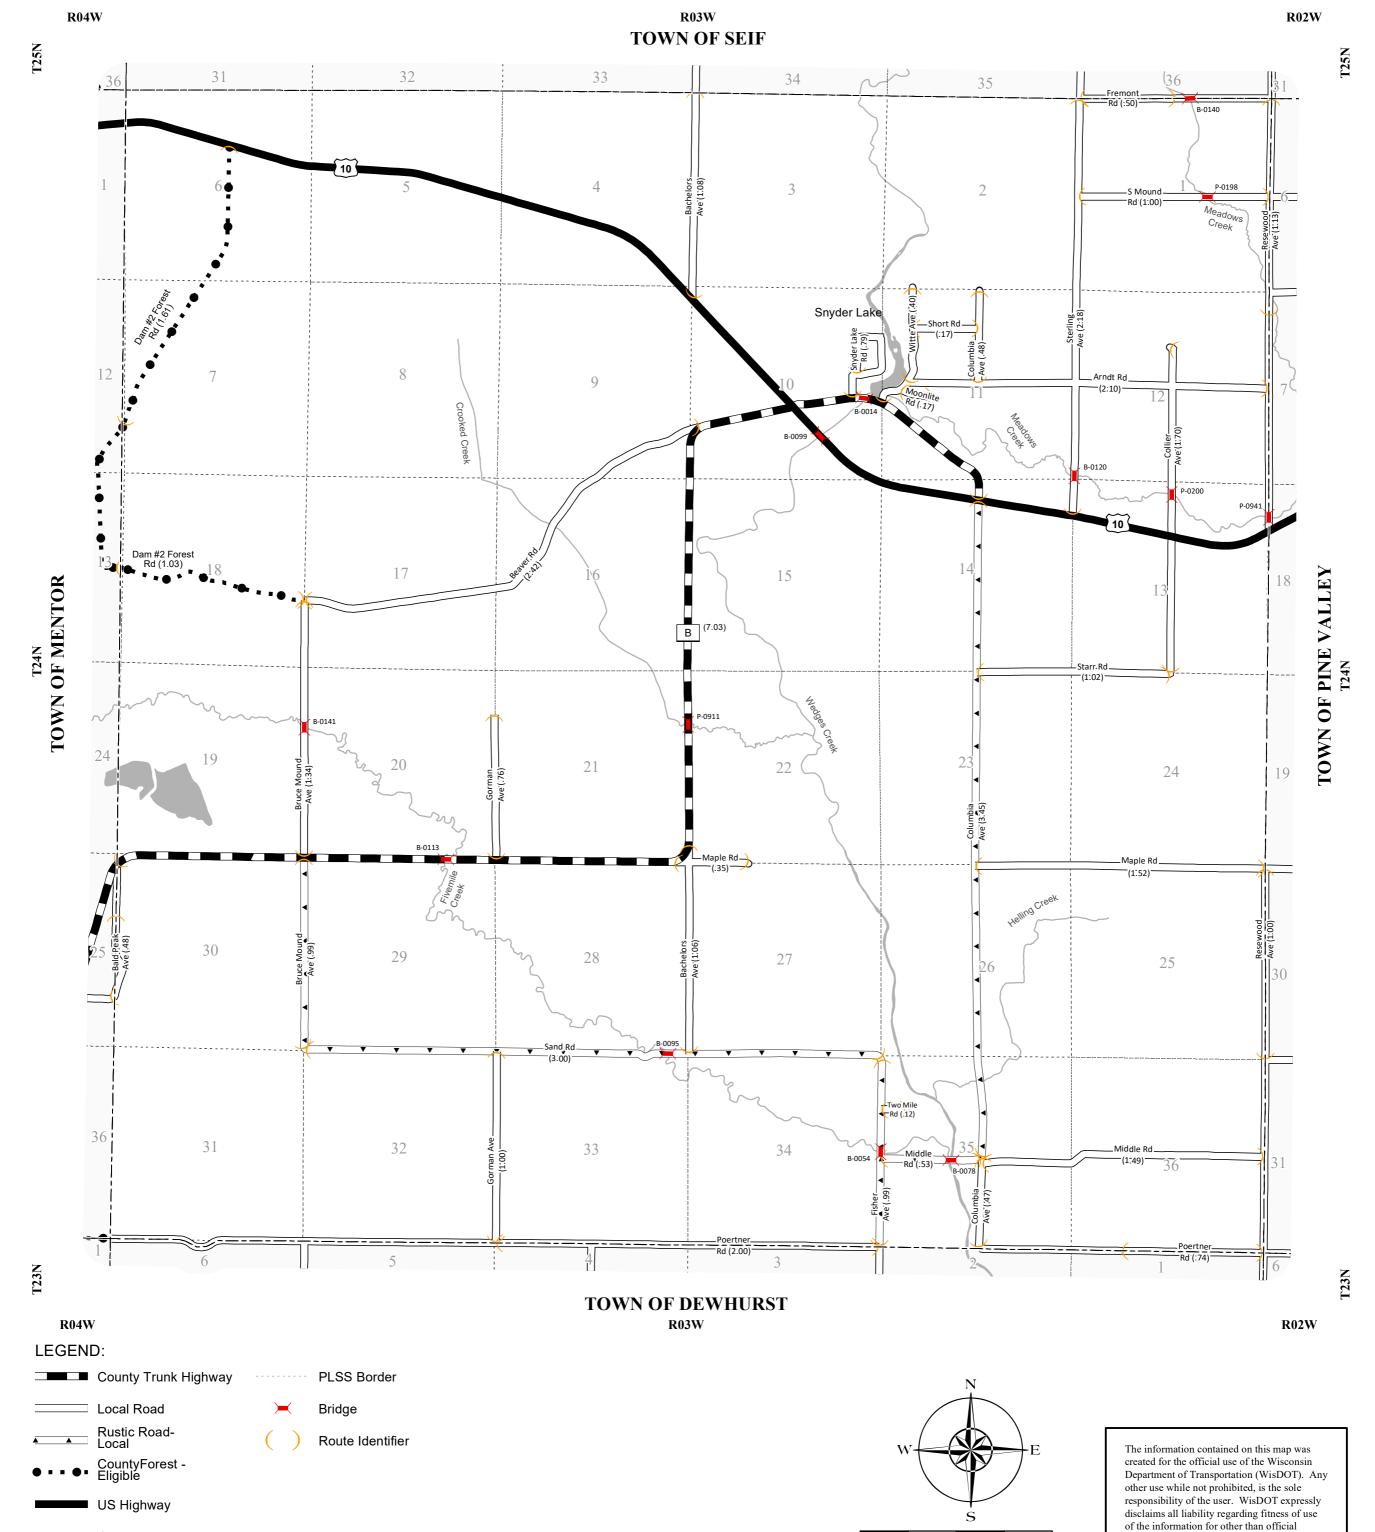

## STATE OF WISCONSIN WISCONSIN DEPARTMENT OF TRANSPORTATION TOWN PLAT RECORD

|     | DATE   | MILEAGE FOR<br>LOCAL<br>ROADS/STREETS |            | LOCAL ROADS/STREETS<br>Certified in accordance with sec. 86.30 Wis. stat. |
|-----|--------|---------------------------------------|------------|---------------------------------------------------------------------------|
| (1) | 4-1-21 | 36.43                                 |            |                                                                           |
| (2) | 1-1-22 |                                       | Name:      | Title:                                                                    |
| (3) | 4-1-22 | -                                     | Signature: | Date:                                                                     |

TOWN OF HEWETT COUNTY: CLARK

| MILEAGE FOR | MILEAGE FOR |
|-------------|-------------|
| COUNTY      | COUNTY      |
|             | OTHER       |
| TRUNKS      | ROADS       |
| 7.03        | 00.00       |
| 1.00        | 00.00       |