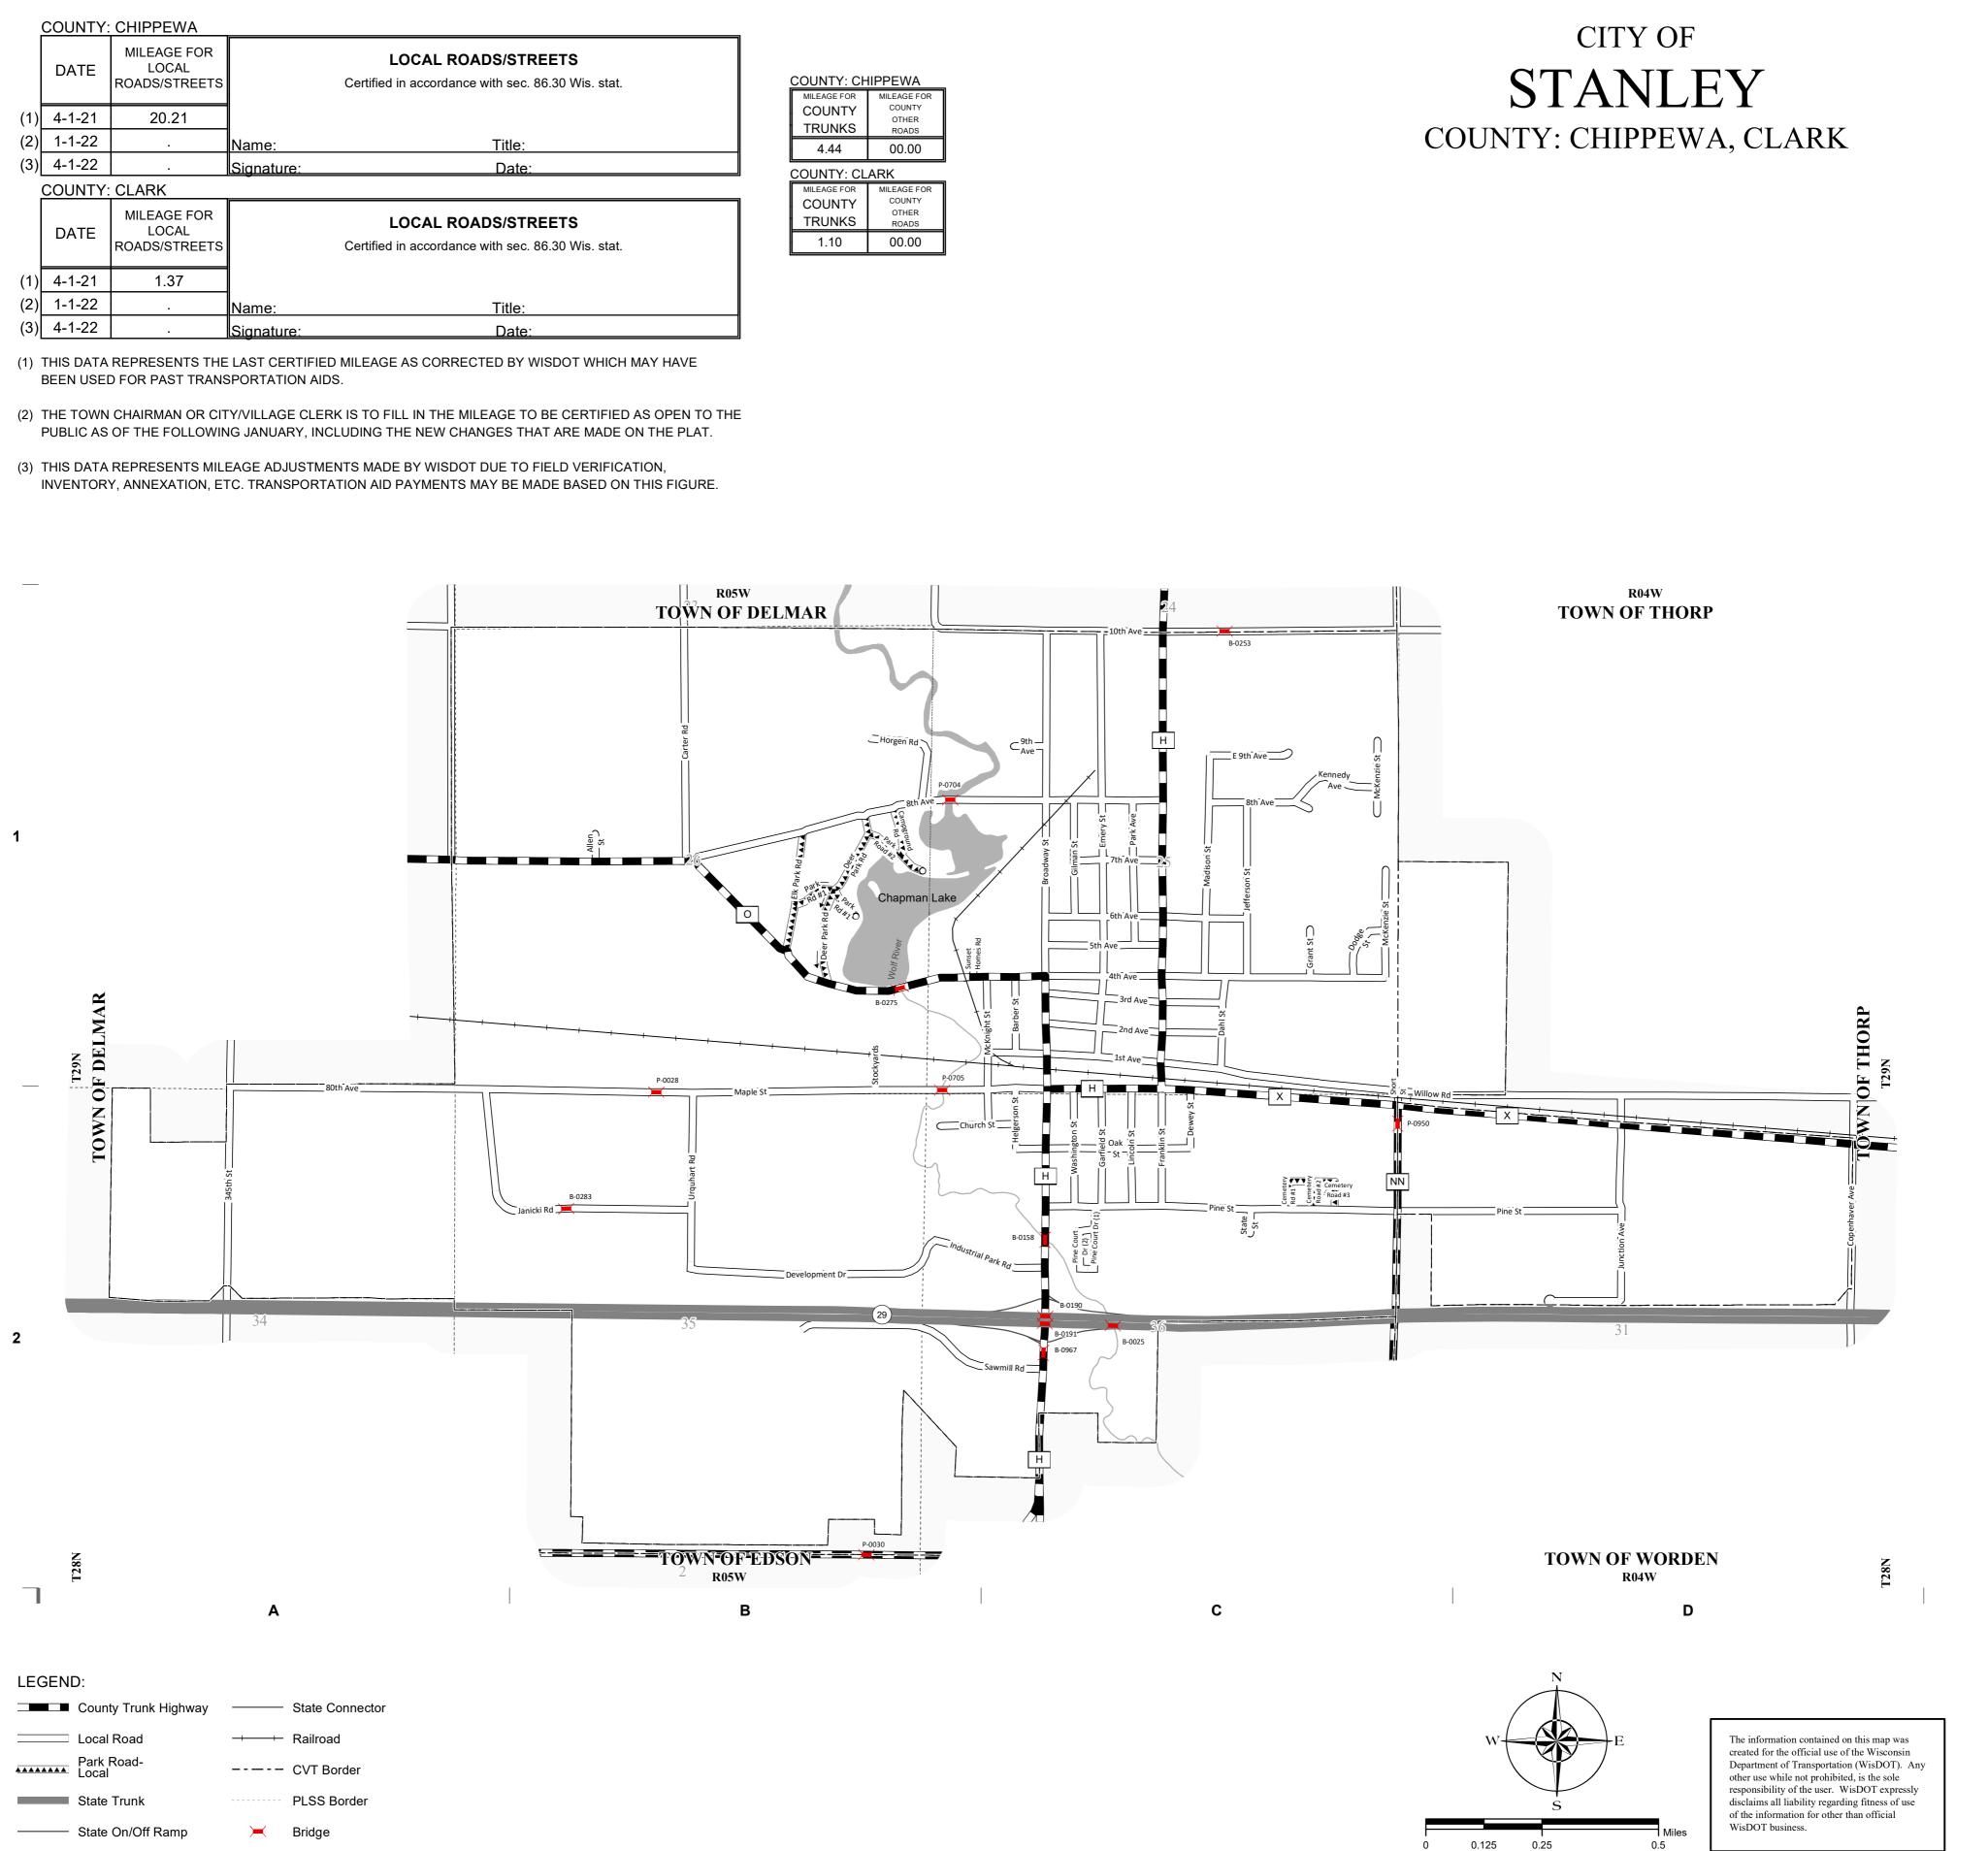

## STATE OF WISCONSIN WISCONSIN DEPARTMENT OF TRANSPORTATION

|     | COUNTY: | CHIPPEWA                              |            |                                                                           |  |
|-----|---------|---------------------------------------|------------|---------------------------------------------------------------------------|--|
|     | DATE    | MILEAGE FOR<br>LOCAL<br>ROADS/STREETS |            | LOCAL ROADS/STREETS<br>Certified in accordance with sec. 86.30 Wis. stat. |  |
| (1) | 4-1-21  | 20.21                                 |            |                                                                           |  |
| (2) | 1-1-22  | -                                     | Name:      | Title:                                                                    |  |
| (3) | 4-1-22  | -                                     | Signature: | Date:                                                                     |  |
|     | COUNTY: | CLARK                                 |            |                                                                           |  |
|     | DATE    | MILEAGE FOR<br>LOCAL<br>ROADS/STREETS |            | LOCAL ROADS/STREETS<br>Certified in accordance with sec. 86.30 Wis. stat. |  |
| (1) | 4-1-21  | 1.37                                  |            |                                                                           |  |
| 2)  | 1-1-22  | -                                     | Name:      | Title:                                                                    |  |
| (3) | 4-1-22  |                                       | Signature: | Date:                                                                     |  |

| COUNTY: CHIPPEWA                              |                                                |  |  |  |  |  |
|-----------------------------------------------|------------------------------------------------|--|--|--|--|--|
| MILEAGE FOR<br>COUNTY<br>TRUNKS               | MILEAGE FOR<br>COUNTY<br>OTHER<br>ROADS        |  |  |  |  |  |
| 4.44                                          | 00.00                                          |  |  |  |  |  |
|                                               |                                                |  |  |  |  |  |
| COUNTY: CL                                    | ARK                                            |  |  |  |  |  |
| COUNTY: CL<br>MILEAGE FOR<br>COUNTY<br>TRUNKS | ARK<br>MILEAGE FOR<br>COUNTY<br>OTHER<br>ROADS |  |  |  |  |  |

PUBLIC AS OF THE FOLLOWING JANUARY, INCLUDING THE NEW CHANGES THAT ARE MADE ON THE PLAT.

INVENTORY, ANNEXATION, ETC. TRANSPORTATION AID PAYMENTS MAY BE MADE BASED ON THIS FIGURE.