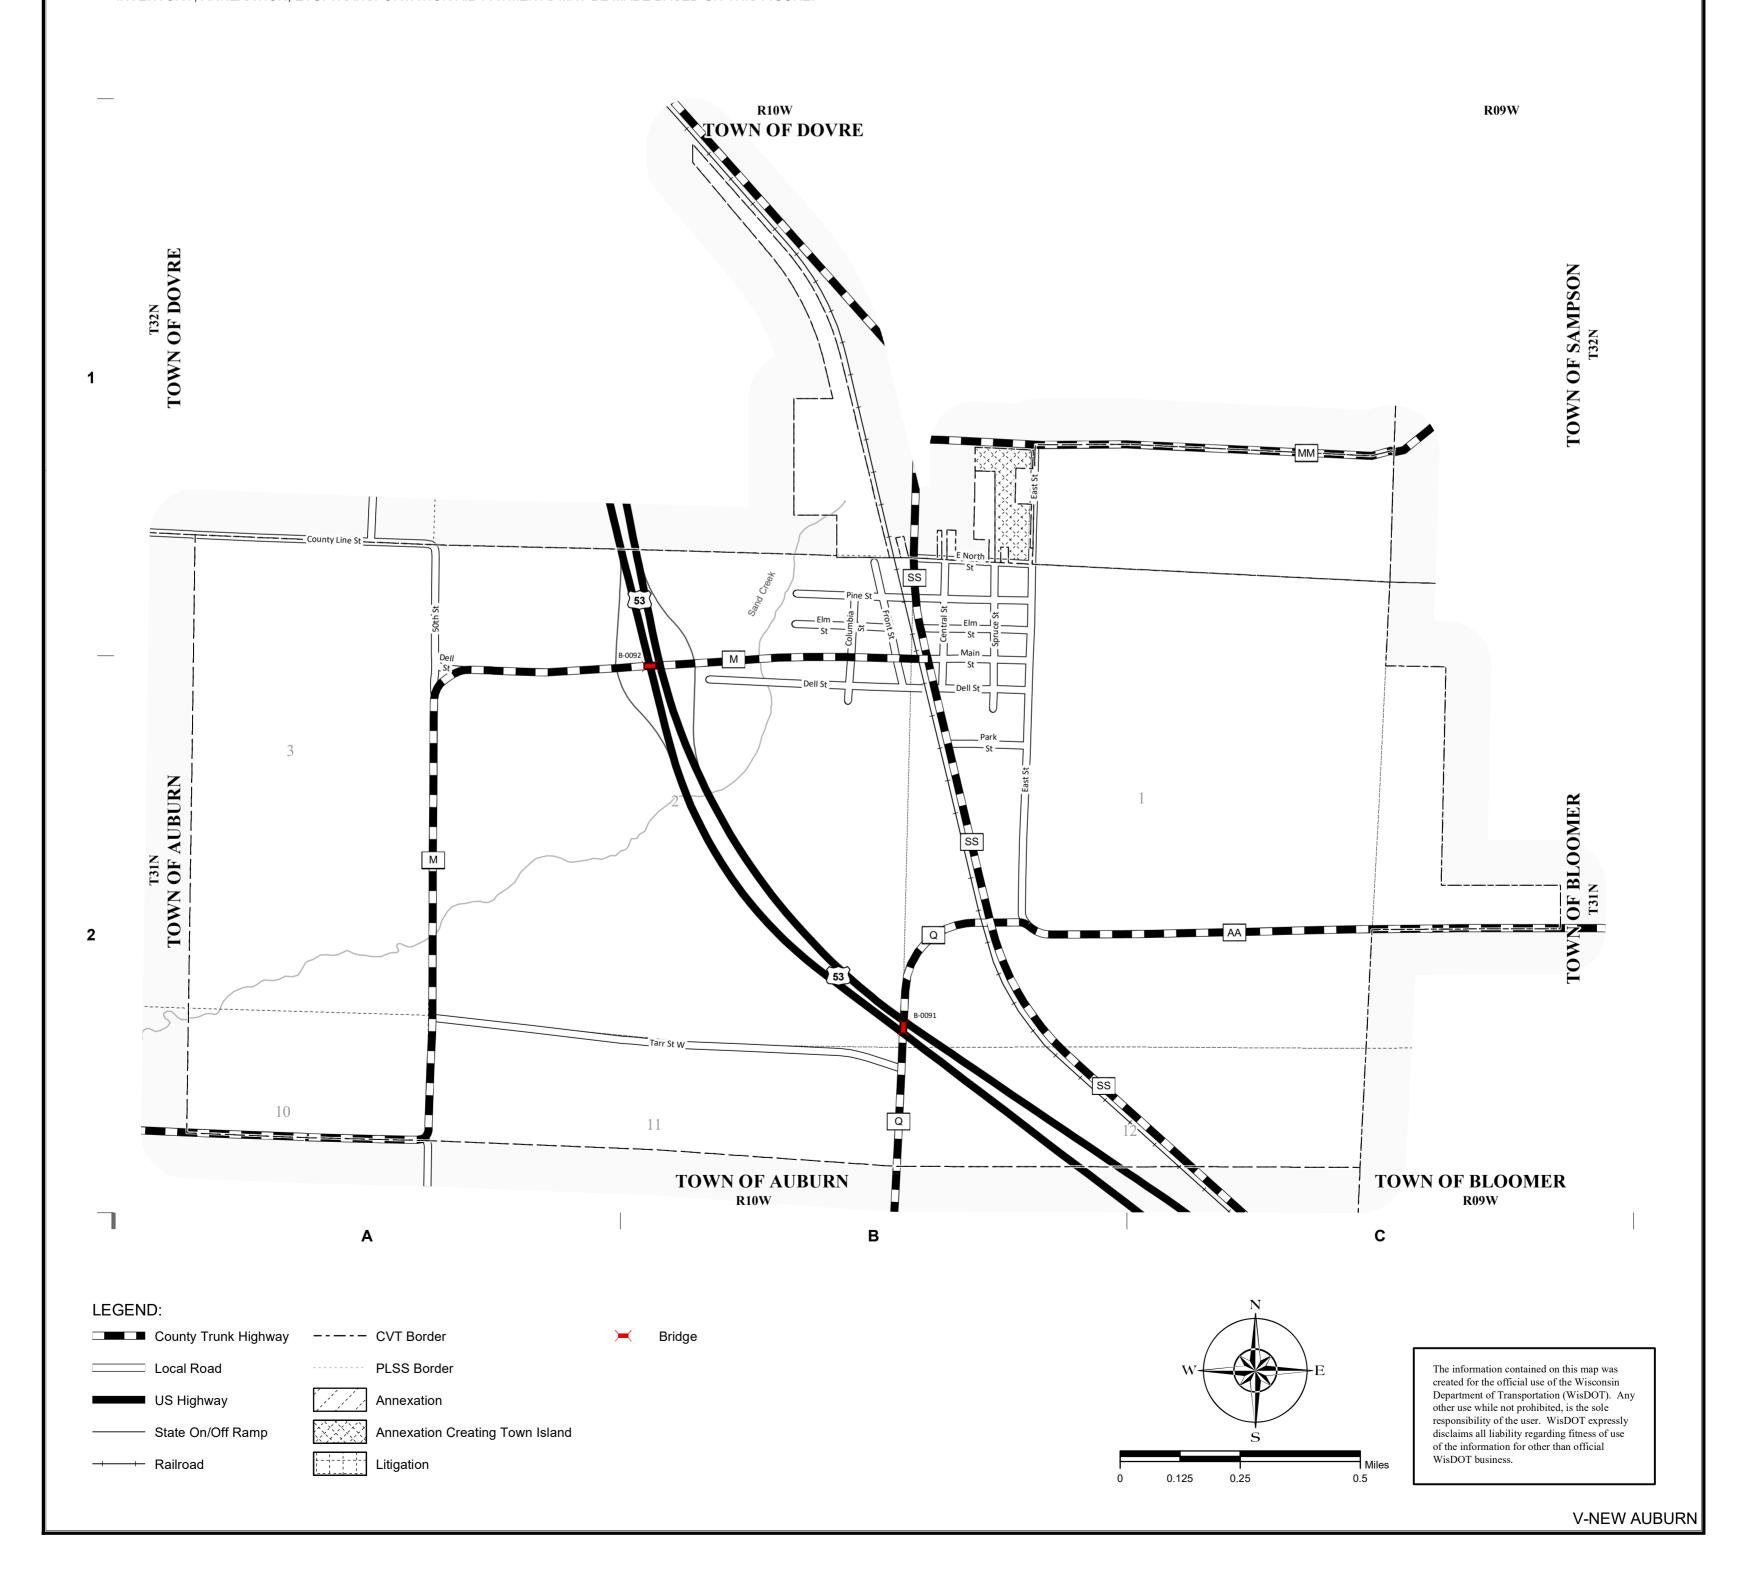

NEW AUBURN

COUNTY: BARRON, CHIPPEWA

(1) THIS DATA REPRESENTS THE LAST CERTIFIED MILEAGE AS CORRECTED BY WISDOT WHICH MAY HAVE BEEN USED FOR PAST TRANSPORTATION AIDS.

Signature:

4-1-22

(2) THE TOWN CHAIRMAN OR CITY/VILLAGE CLERK IS TO FILL IN THE MILEAGE TO BE CERTIFIED AS OPEN TO THE PUBLIC AS OF THE FOLLOWING JANUARY, INCLUDING THE NEW CHANGES THAT ARE MADE ON THE PLAT.

Date:

(3) THIS DATA REPRESENTS MILEAGE ADJUSTMENTS MADE BY WISDOT DUE TO FIELD VERIFICATION, INVENTORY, ANNEXATION, ETC. TRANSPORTATION AID PAYMENTS MAY BE MADE BASED ON THIS FIGURE.