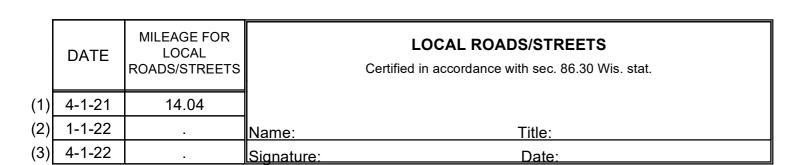

## STATE OF WISCONSIN WISCONSIN DEPARTMENT OF TRANSPORTATION

MILEAGE FOR COUNTY OTHER TRUNKS ROADS

1.45 00.00

VILLAGE OF

CADOTT

COUNTY: CHIPPEWA

- (1) THIS DATA REPRESENTS THE LAST CERTIFIED MILEAGE AS CORRECTED BY WISDOT WHICH MAY HAVE BEEN USED FOR PAST TRANSPORTATION AIDS.
- (2) THE TOWN CHAIRMAN OR CITY/VILLAGE CLERK IS TO FILL IN THE MILEAGE TO BE CERTIFIED AS OPEN TO THE PUBLIC AS OF THE FOLLOWING JANUARY, INCLUDING THE NEW CHANGES THAT ARE MADE ON THE PLAT.
- (3) THIS DATA REPRESENTS MILEAGE ADJUSTMENTS MADE BY WISDOT DUE TO FIELD VERIFICATION, INVENTORY, ANNEXATION, ETC. TRANSPORTATION AID PAYMENTS MAY BE MADE BASED ON THIS FIGURE.