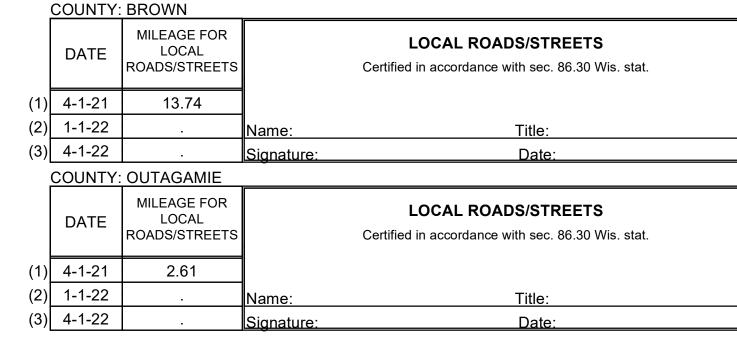

## STATE OF WISCONSIN WISCONSIN DEPARTMENT OF TRANSPORTATION

05-191 44-191

(1) THIS DATA REPRESENTS THE LAST CERTIFIED MILEAGE AS CORRECTED BY WISDOT WHICH MAY HAVE BEEN USED FOR PAST TRANSPORTATION AIDS.

- (2) THE TOWN CHAIRMAN OR CITY/VILLAGE CLERK IS TO FILL IN THE MILEAGE TO BE CERTIFIED AS OPEN TO THE PUBLIC AS OF THE FOLLOWING JANUARY, INCLUDING THE NEW CHANGES THAT ARE MADE ON THE PLAT.
- (3) THIS DATA REPRESENTS MILEAGE ADJUSTMENTS MADE BY WISDOT DUE TO FIELD VERIFICATION, INVENTORY, ANNEXATION, ETC. TRANSPORTATION AID PAYMENTS MAY BE MADE BASED ON THIS FIGURE.

COUNTY: BROWN MILEAGE FOR COUNTY MILEAGE FOR COUNTY OTHER TRUNKS ROADS 6.92 00.00 COUNTY: OUTAGAMIE MILEAGE FOR COUNTY MILEAGE FOR COUNTY OTHER TRUNKS ROADS 0.81 00.00