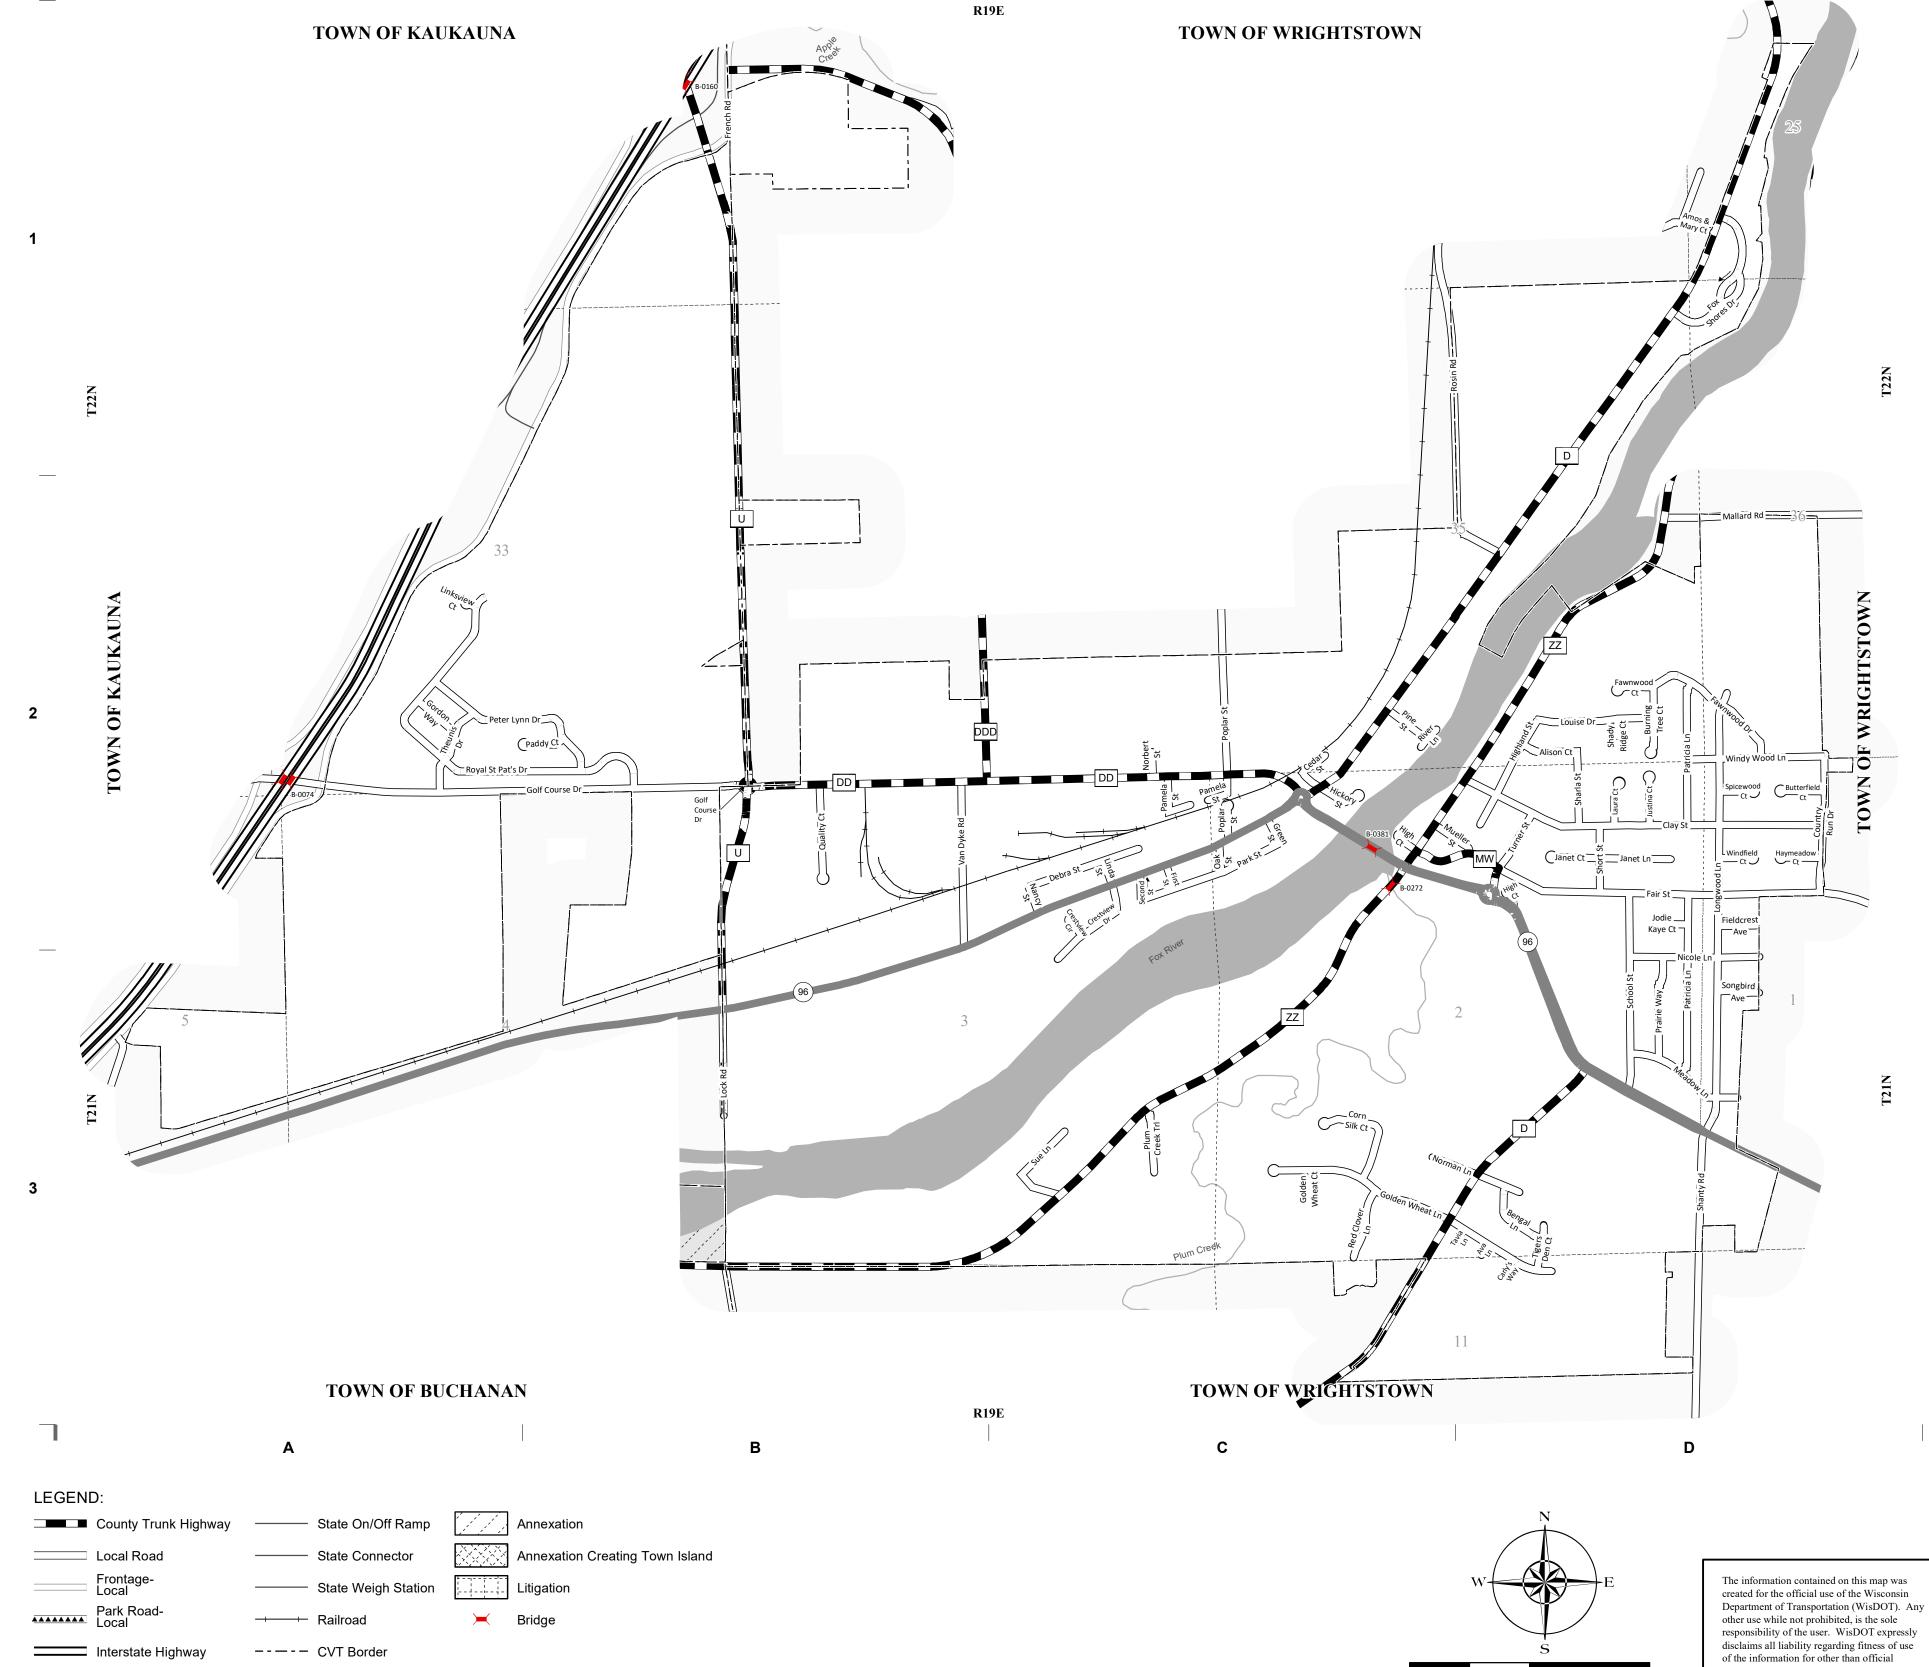

E OF WISCONSIN WISCONSIN DEPARTMENT OF TRANSPORTATION

05-191 44-191



(1) THIS DATA REPRESENTS THE LAST CERTIFIED MILEAGE AS CORRECTED BY WISDOT WHICH MAY HAVE BEEN USED FOR PAST TRANSPORTATION AIDS.

- (2) THE TOWN CHAIRMAN OR CITY/VILLAGE CLERK IS TO FILL IN THE MILEAGE TO BE CERTIFIED AS OPEN TO THE PUBLIC AS OF THE FOLLOWING JANUARY, INCLUDING THE NEW CHANGES THAT ARE MADE ON THE PLAT.
- (3) THIS DATA REPRESENTS MILEAGE ADJUSTMENTS MADE BY WISDOT DUE TO FIELD VERIFICATION, INVENTORY, ANNEXATION, ETC. TRANSPORTATION AID PAYMENTS MAY BE MADE BASED ON THIS FIGURE.

COUNTY: BROWN MILEAGE FOR COUNTY MILEAGE FOR COUNTY OTHER TRUNKS ROADS 6.92 00.00 COUNTY: OUTAGAMIE MILEAGE FOR COUNTY MILEAGE FOR COUNTY OTHER TRUNKS ROADS 0.81 00.00

## VILLAGE OF **WRIGHTSTOWN** COUNTY: BROWN, OUTAGAMIE