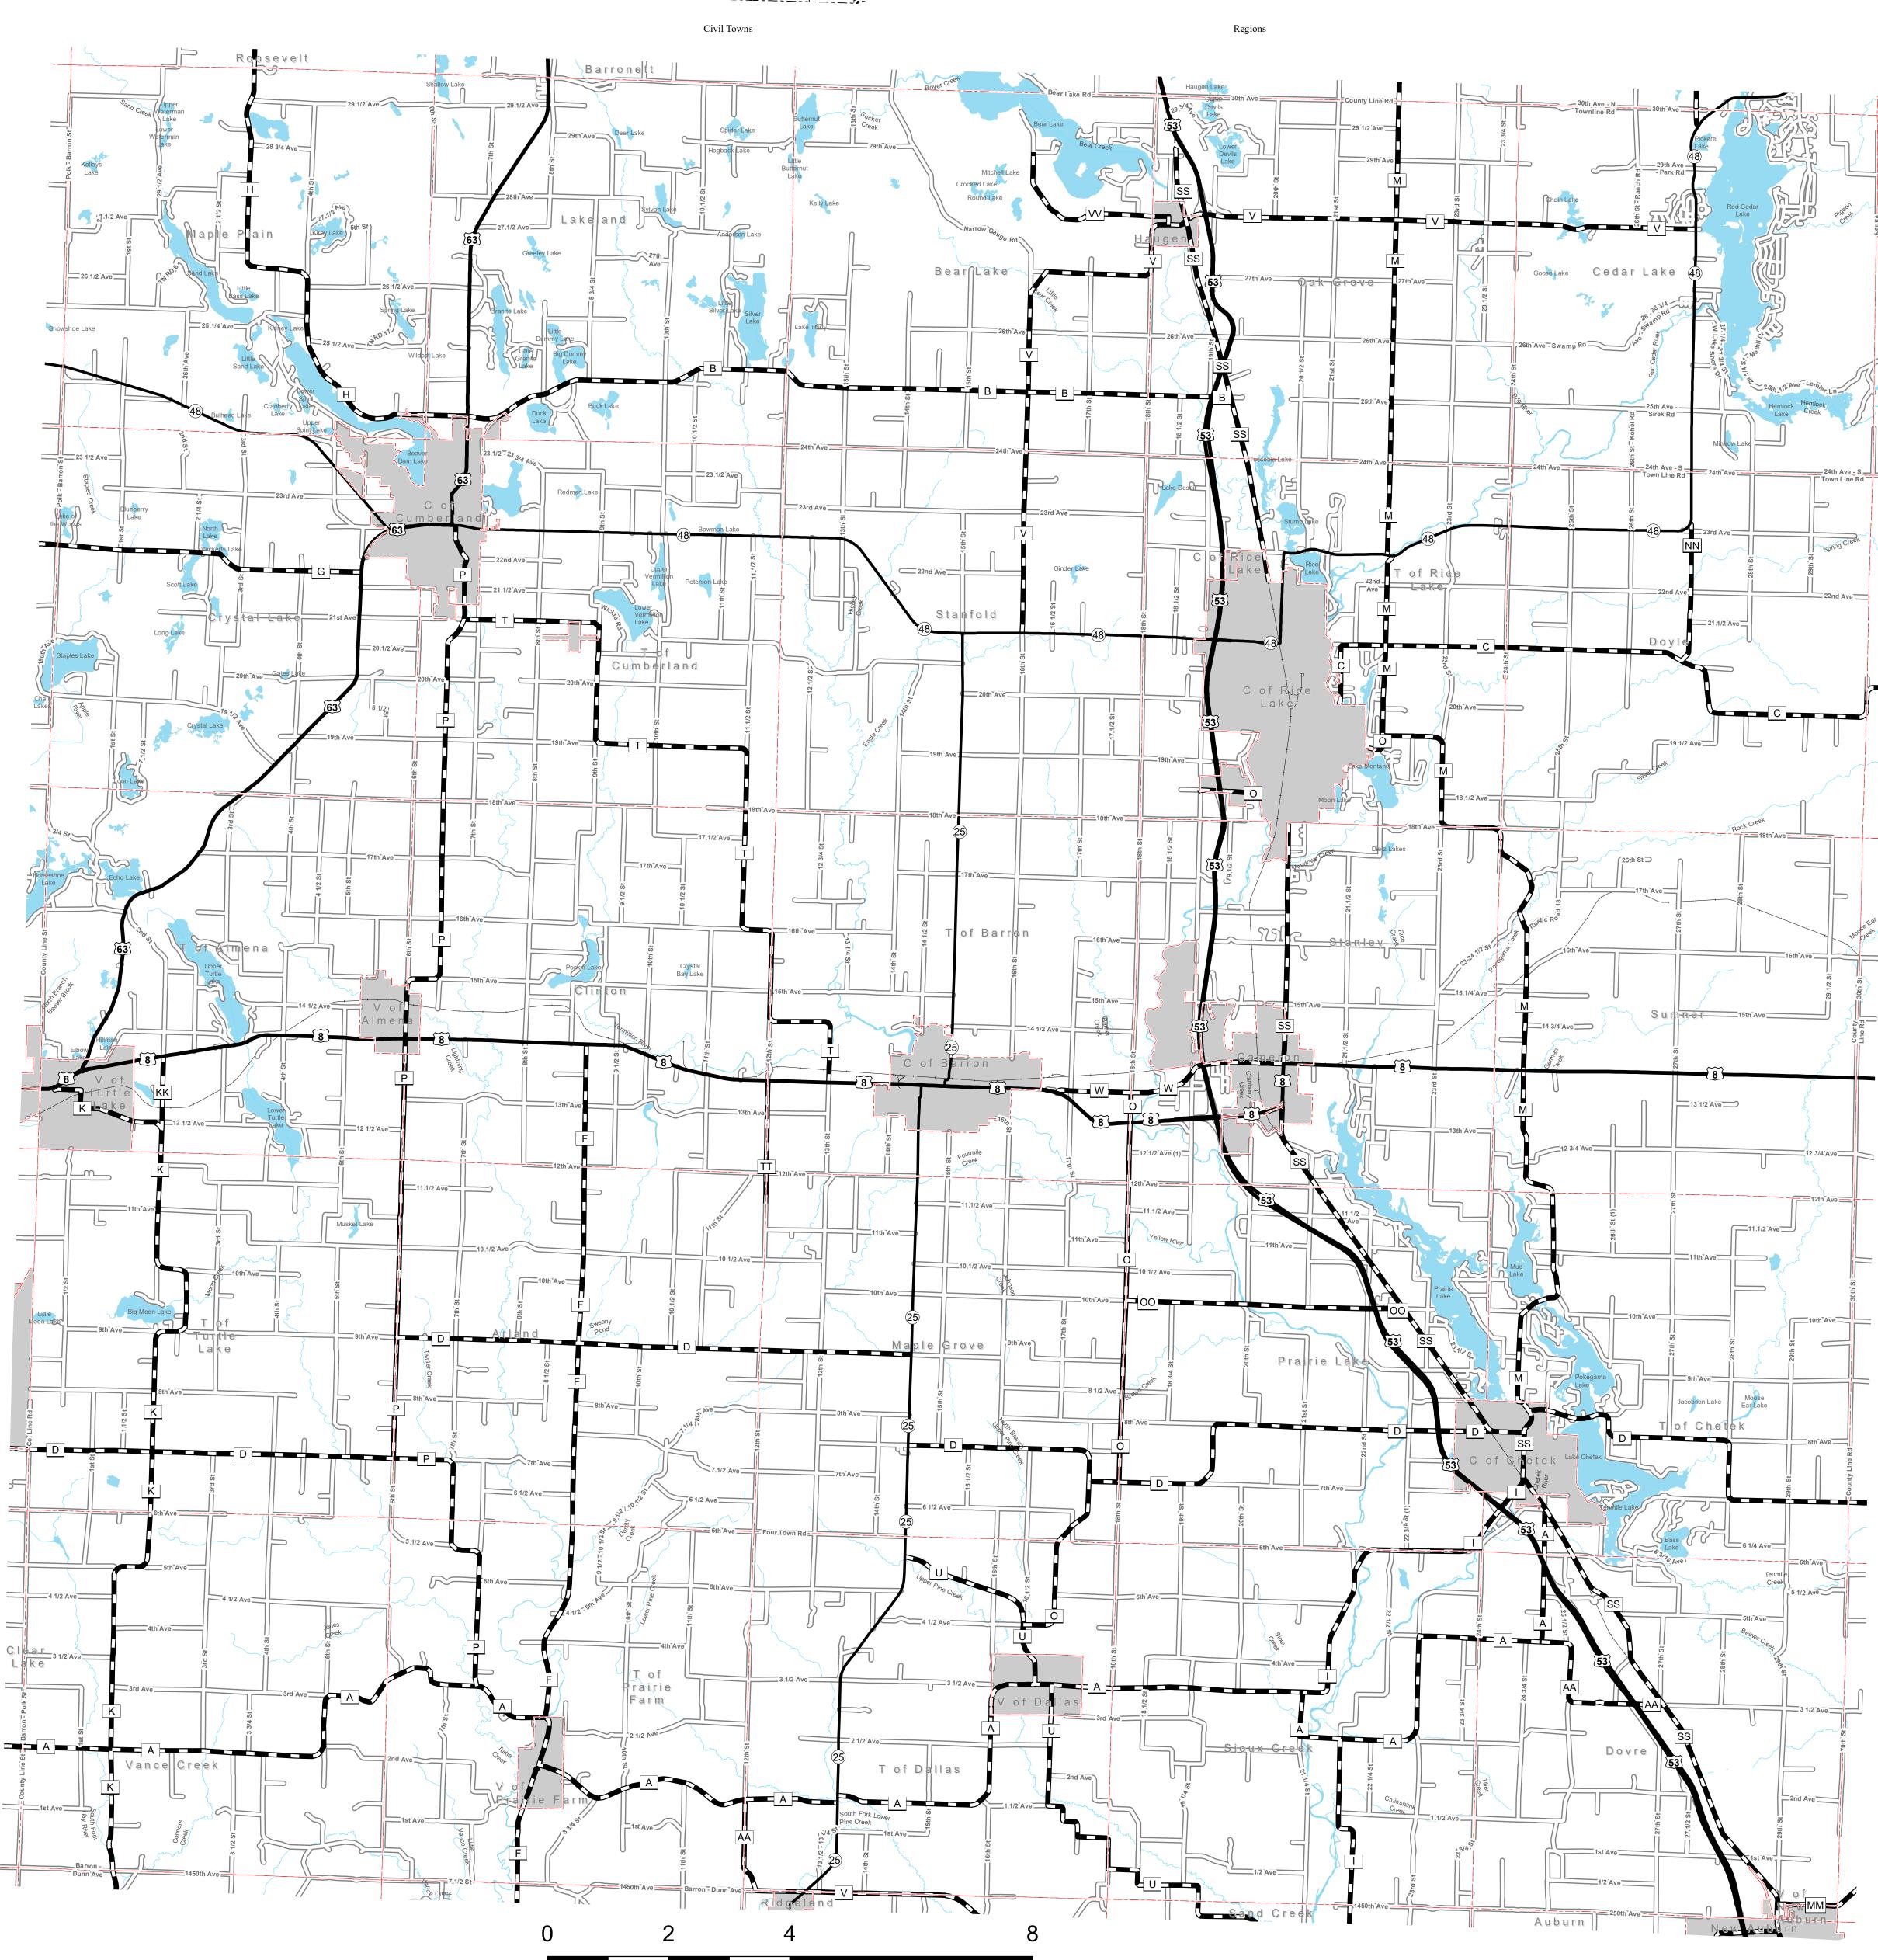

|
| (2) | 1-1-22 |                  |                          | Signature: Date:                                                                              |
| (3) | 4-1-22 |                  |                          |                                                                                               |

- (1) THIS DATA REPRESENTS THE LAST CERTIFIED MILEAGE AS CORRECTED BY THE HIGHWAY REGION
- (2) THE COUNTY HIGHWAY COMMISSIONER IS TO FILL IN THE MILEAGE TO BE CERTIFIED AS OPEN TO THE PUBLIC AS OF THE FOLLOWING JANUARY, INCLUDING THE NEW CHANGES THAT ARE MADE ON THE PLAT (3) THIS DATA REPRESENTS MILEAGE ADJUSTMENTS MADE BY THE D.O.T. REGION DUE TO FIELD VERIFICATION, INVENTORY, ANNEXATION, ETC...









**Legend**